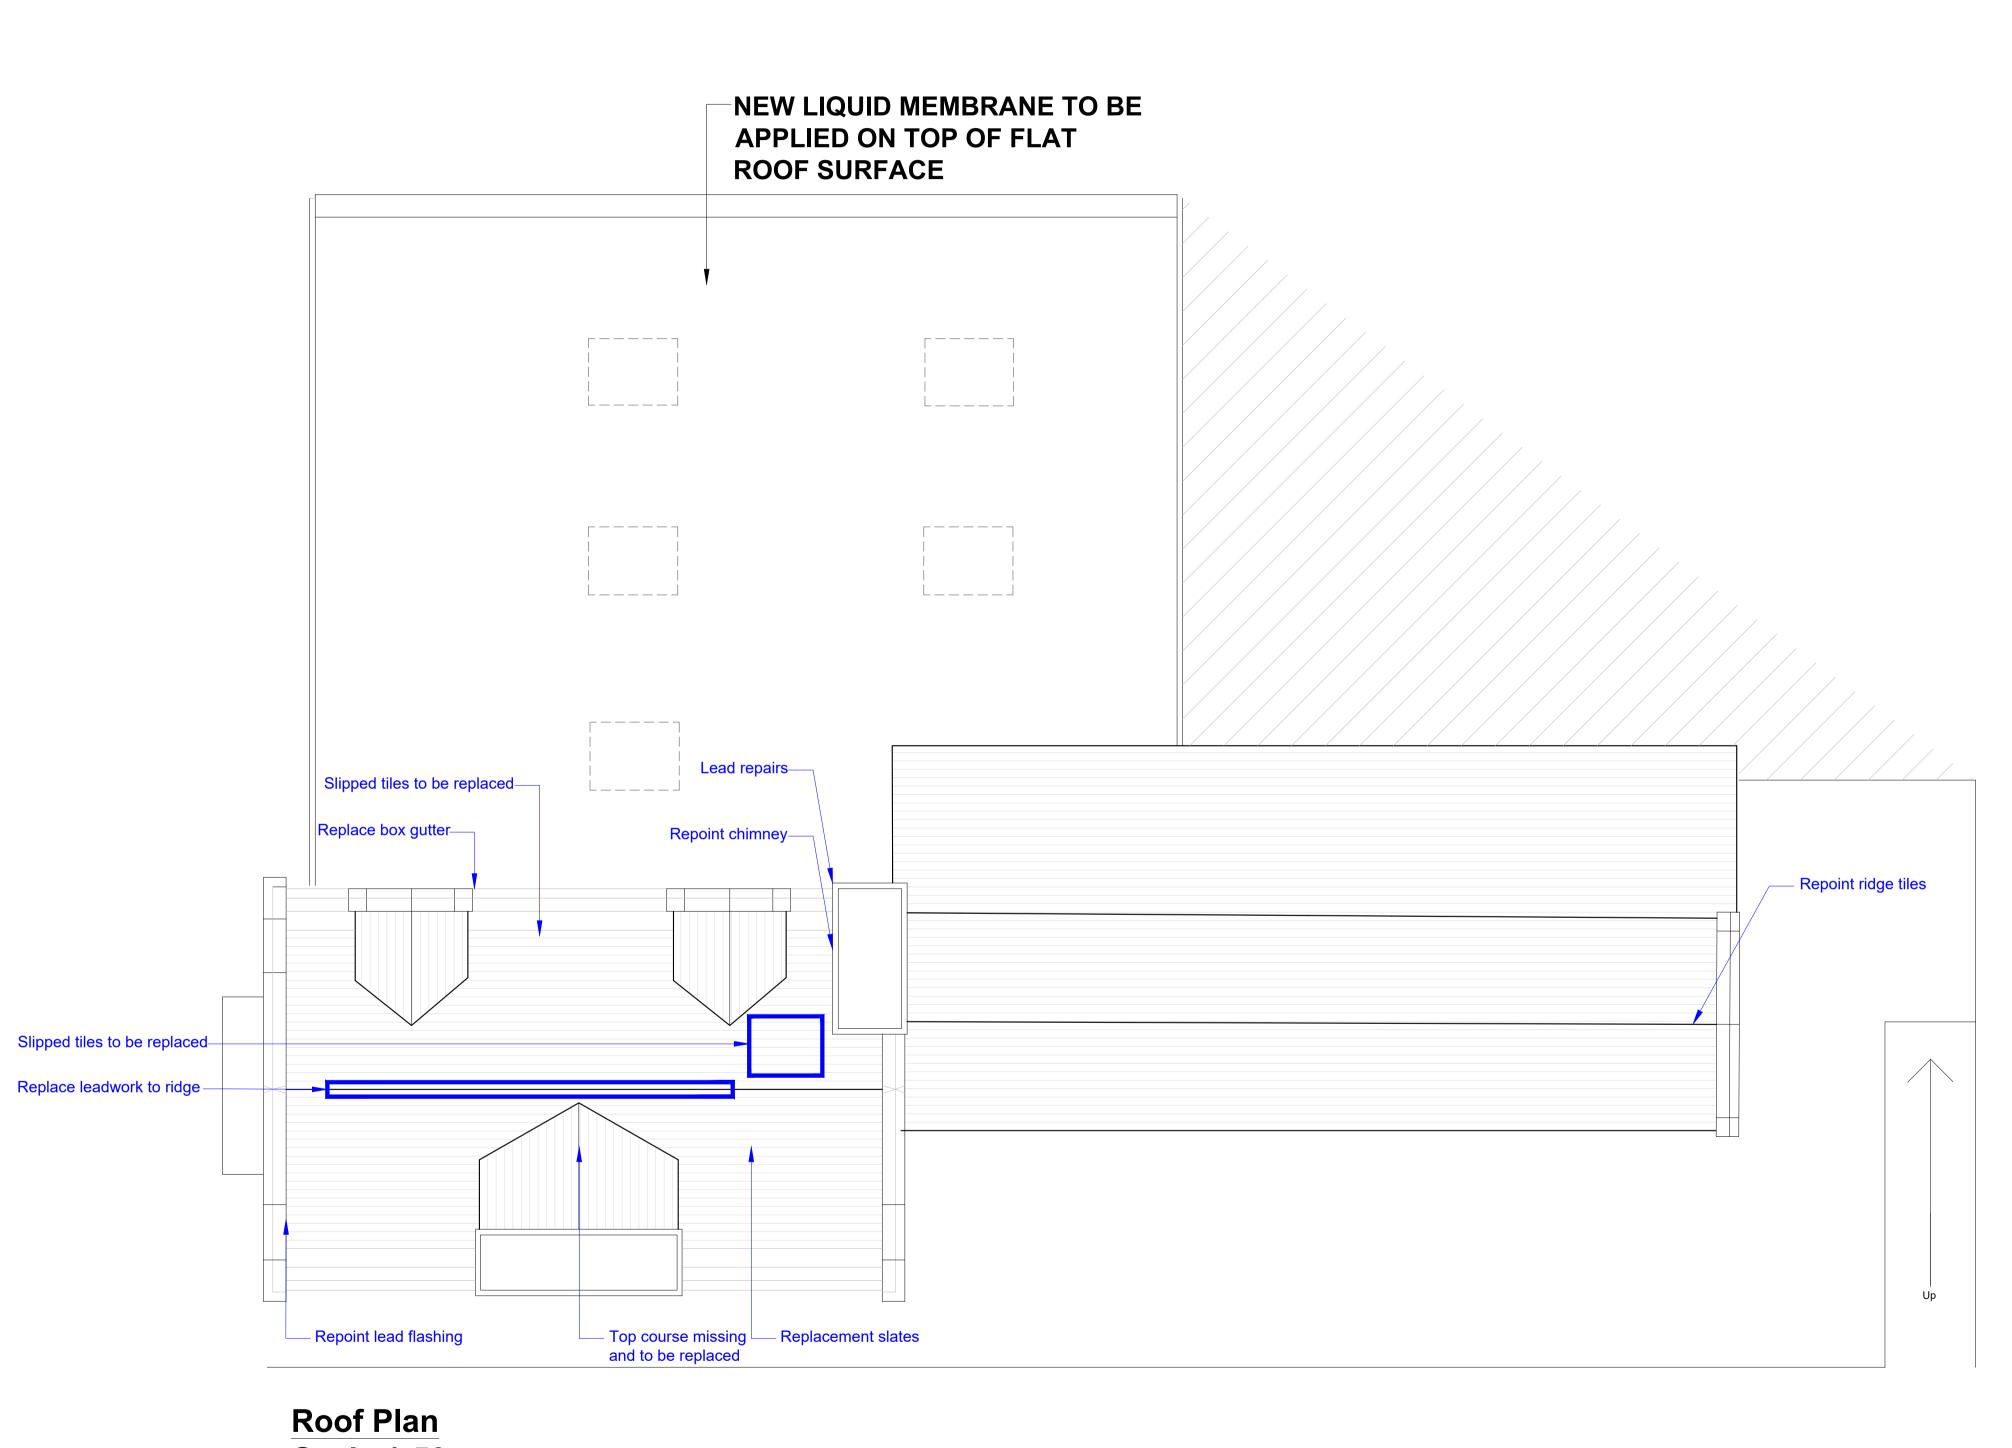

## ITEMS IN BOLD REQUIRE LISTED BUILDING CONSESNT

Items in blue are repairs not requiring Listed Building Consent

Cotswold District Council

TITLE: Proposed Roof Plan

Listed Building Consent

SITE:
The Old Railway Cirencester Gloucestershire GL1 1QW